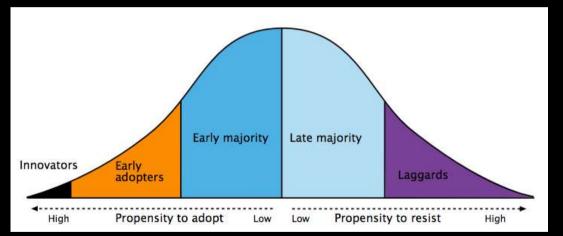

#### VERY SPECIFIC TARGET MARKET

- Expensive Procedures.
- Elective.
- Early Adopter with appropriate resources.