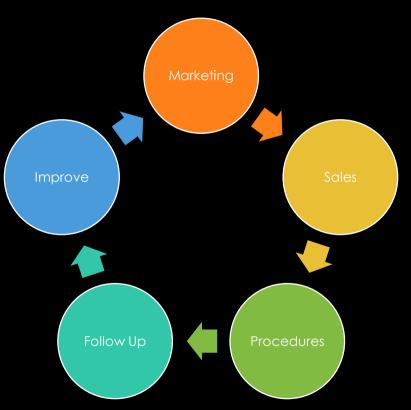

#### ALL ABOUT THE CUSTOMER JOURNEY

- Patients expect a first rate experience for a first rate investment in their health.
- As you will see, the whole Journey needs to be focused on THEM!
- PATIENT CENTRIC
- Customer journey entails many touch points that often do NOT include a silver bullet.
- Keep in mind the Satisfaction Spectrum.