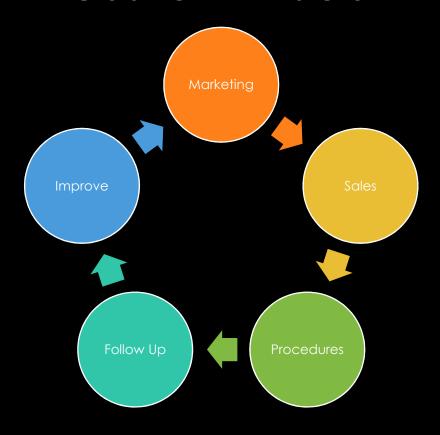

## ALL ABOUT THE CUSTOMER JOURNEY

- Patients expect a first rate experience for a first rate investment in their health.
- As you will see, the whole Journey needs to be focused on THEM!
- PATIENT CENTRIC
- Customer journey entails many touch points that often do NOT include a silver bullet.
- Keep in mind the Satisfaction Spectrum.