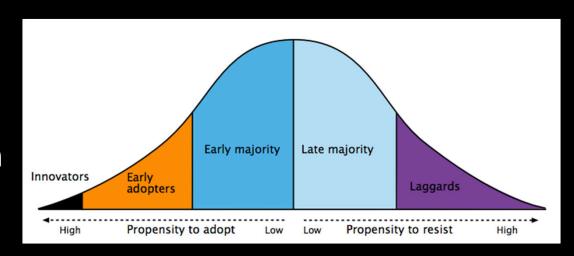

## VERY SPECIFIC TARGET MARKET

- Expensive Procedures.
- Elective.
- Early Adopter with appropriate resources.